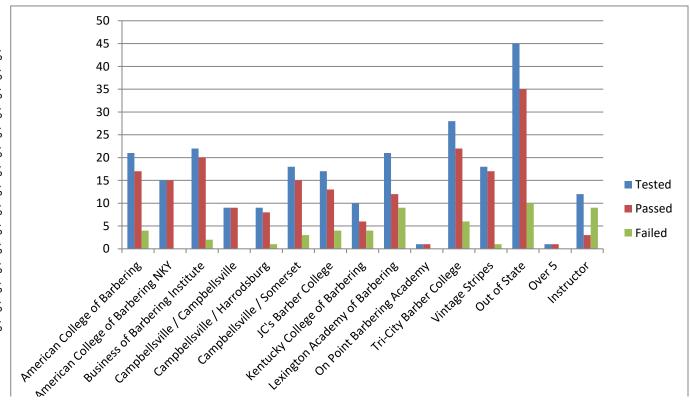

| School                            | Tested | Passed | Failed | Pass % |
|-----------------------------------|--------|--------|--------|--------|
| American College of Barbering     | 21     | 17     | 4      | 81%    |
| American College of Barbering NKY | 15     | 15     | 0      | 100%   |
| Business of Barbering Institute   | 22     | 20     | 2      | 91%    |
| Campbellsville / Campbellsville   | 9      | 9      | 0      | 100%   |
| Campbellsville / Harrodsburg      | 9      | 8      | 1      | 89%    |
| Campbellsville / Somerset         | 18     | 15     | 3      | 83%    |
| JC's Barber College               | 17     | 13     | 4      | 76%    |
| Kentucky College of Barbering     | 10     | 6      | 4      | 60%    |
| Lexington Academy of Barbering    | 21     | 12     | 9      | 57%    |
| On Point Barbering Academy        | 1      | 1      | 0      | 100%   |
| Tri-City Barber College           | 28     | 22     | 6      | 79%    |
| Vintage Stripes                   | 18     | 17     | 1      | 94%    |
| Out of State                      | 45     | 35     | 10     | 78%    |
| Over 5                            | 1      | 1      | 0      | 100%   |
| Instructor                        | 12     | 3      | 9      | 25%    |
|                                   | 247    | 194    | 53     |        |