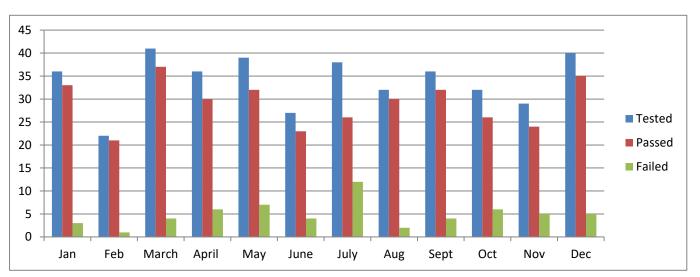

|       | 2024 | Tested | Passed | Failed |
|-------|------|--------|--------|--------|
| Jan   |      | 36     | 33     | 3      |
| Feb   |      | 22     | 21     | 1      |
| March |      | 41     | 37     | 4      |
| April |      | 36     | 30     | 6      |
| May   |      | 39     | 32     | 7      |
| June  |      | 27     | 23     | 4      |
| July  |      | 38     | 26     | 12     |
| Aug   |      | 32     | 30     | 2      |
| Sept  |      | 36     | 32     | 4      |
| Oct   |      | 32     | 26     | 6      |
| Nov   |      | 29     | 24     | 5      |
| Dec   |      | 40     | 35     | 5      |
|       |      | 408    | 349    | 59     |